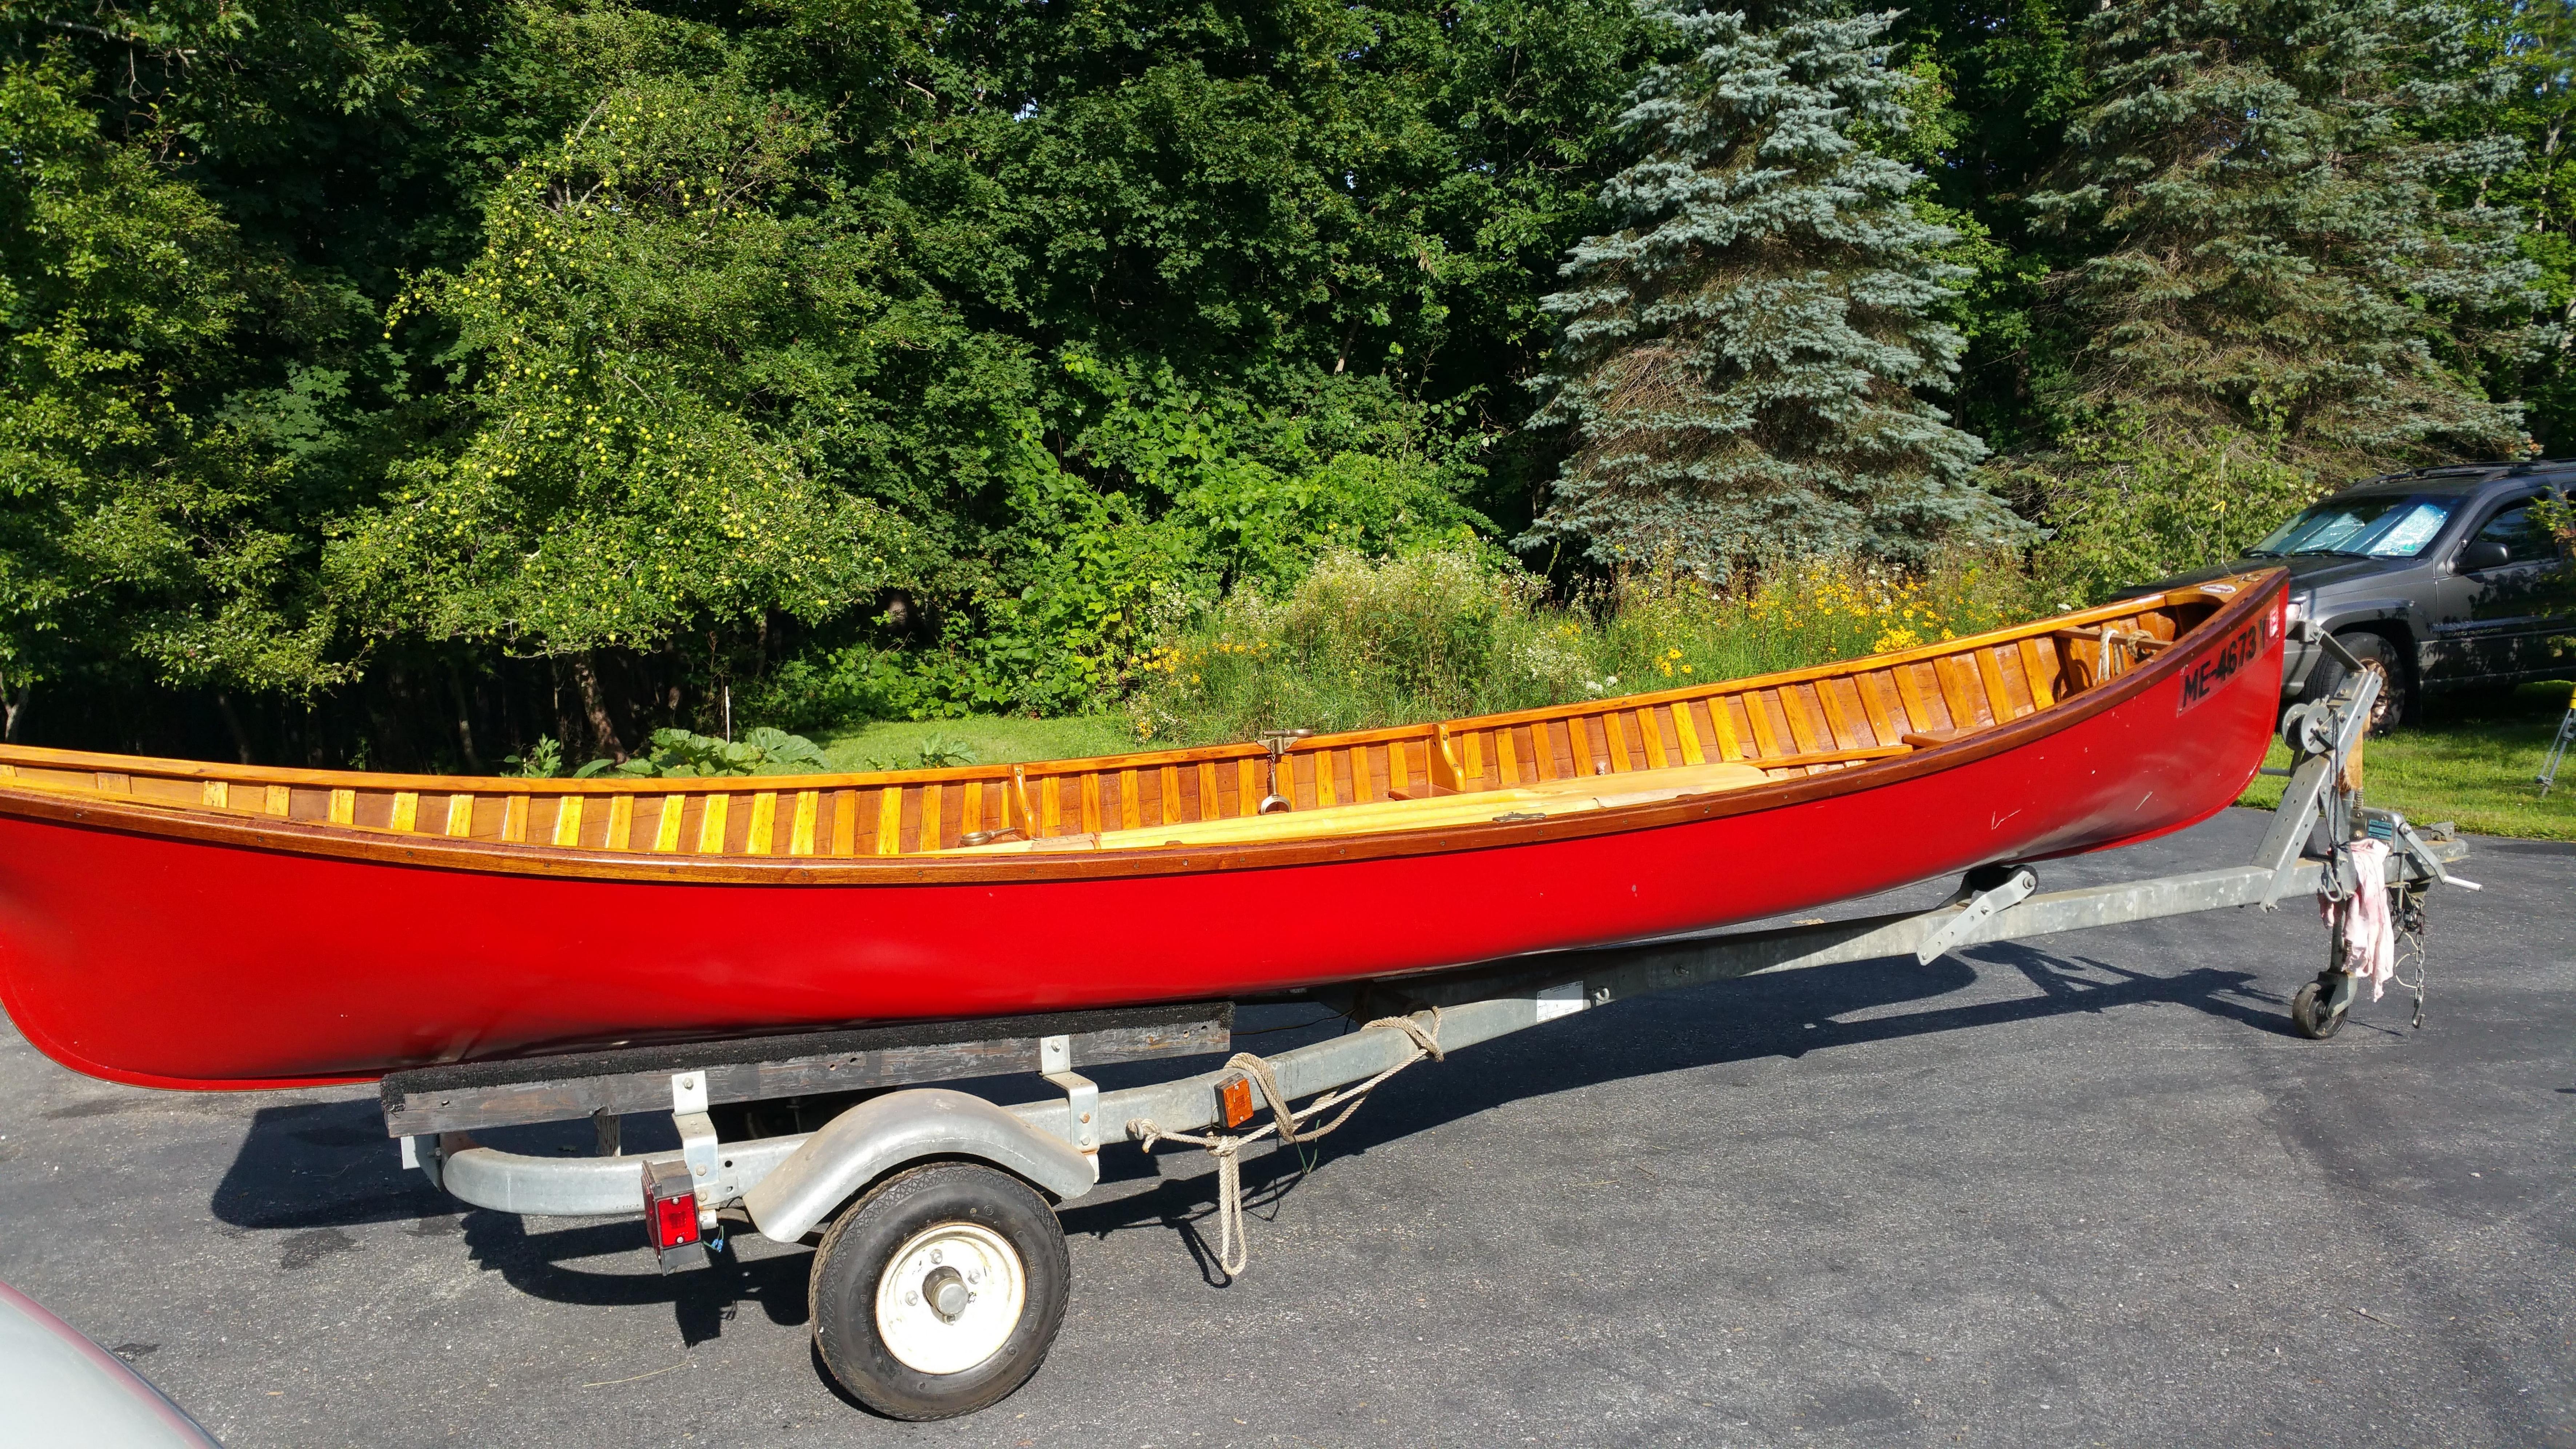

| SHIPPED                  | Canoe No. 6393                 |
|--------------------------|--------------------------------|
| Mune 18, 195             | Our Order No. 5977             |
| To Minona Camps of       | Your Order No.                 |
| % Congdon's              | Eppress.                       |
| For delivery to Brid     |                                |
| , Via                    |                                |
| Length /6                | Half Built AUG 15 1955         |
| Grade Model              | Completed ALIC 15 1055         |
| Planking                 | Hull Varnished CCD 9 - 1955    |
| Gunwales                 | Canvassed <b>SEP 1</b> 6 1955  |
| Decks                    | Filled SEP 1 6 1955 Dew filler |
| Thwarts                  | Stored