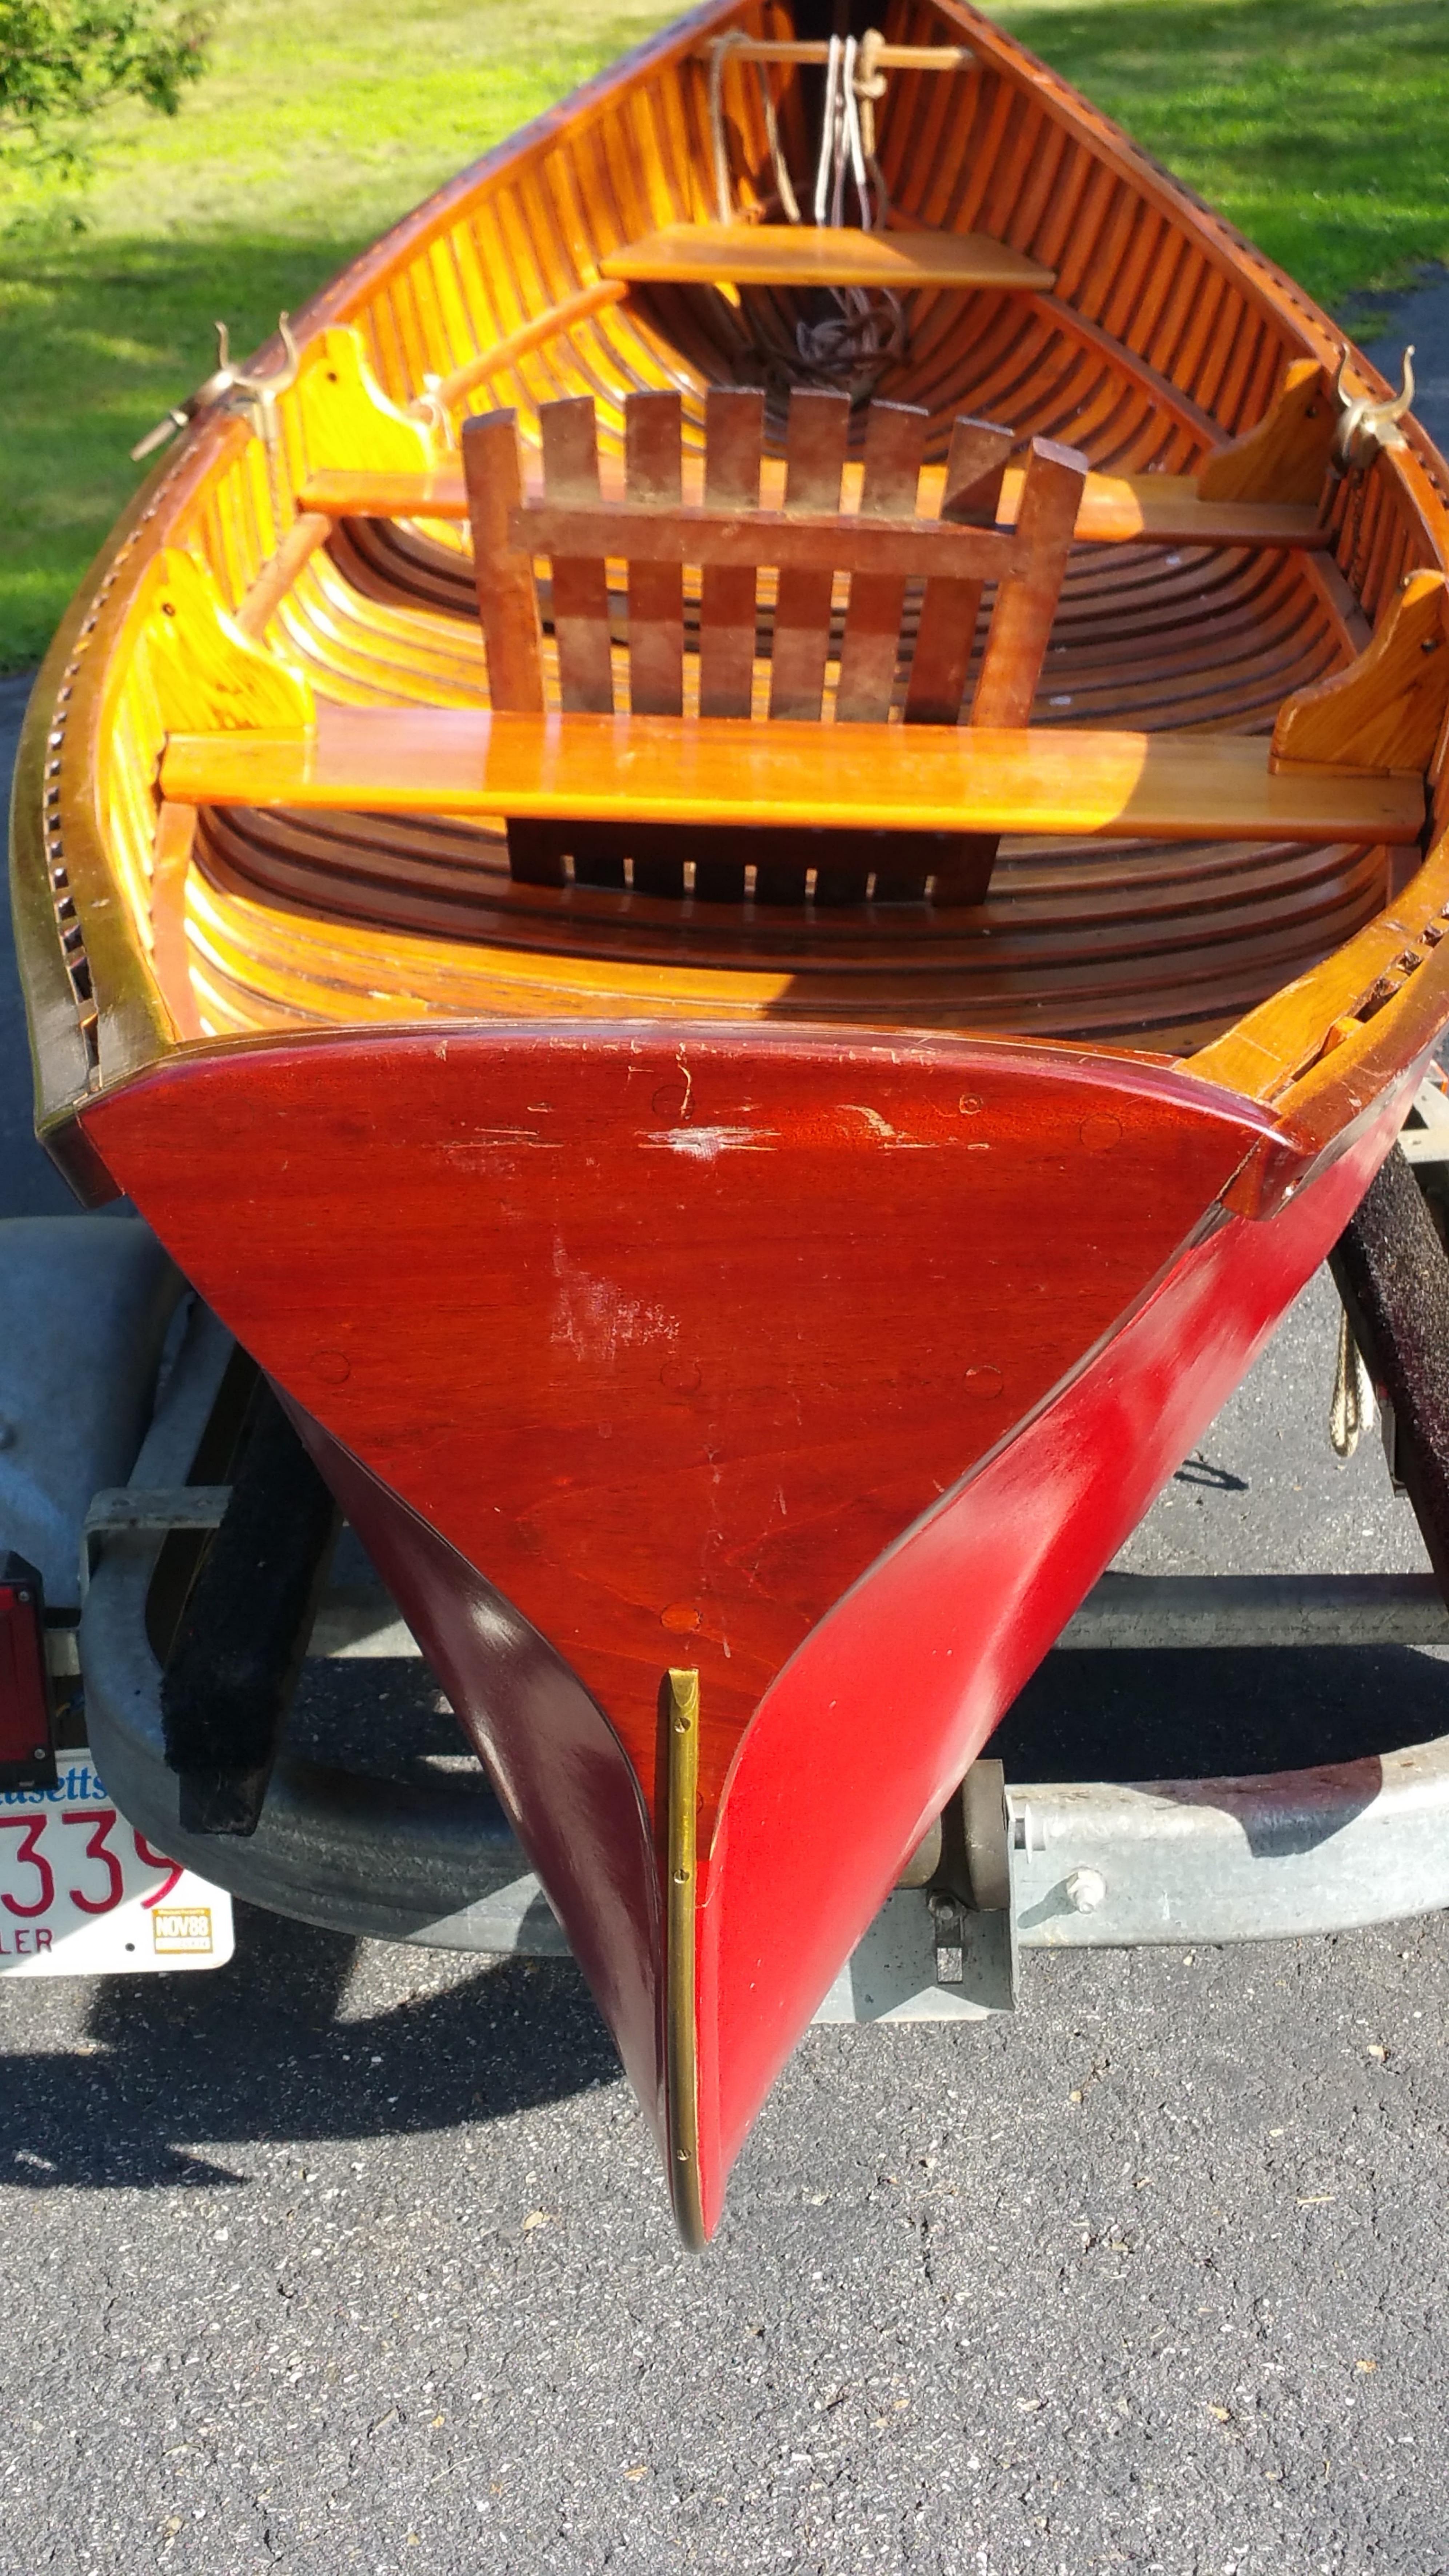

| SHIPPED                  | Canoe No. 6393                 |
|--------------------------|--------------------------------|
| Mune 18, 195             | Our Order No. 5977             |
| To Minona Camps of       | Your Order No.                 |
| % Congdon's              | Eppress.                       |
| For delivery to Brid     |                                |
| , Via                    |                                |
| Length /6                | Half Built AUG 15 1955         |
| Grade Model              | Completed ALIC 15 1055         |
| Planking                 | Hull Varnished CCD 9 - 1955    |
| Gunwales                 | Canvassed <b>SEP 1</b> 6 1955  |
| Decks                    | Filled SEP 1 6 1955 Dew filler |
| Thwarts                  | Stored