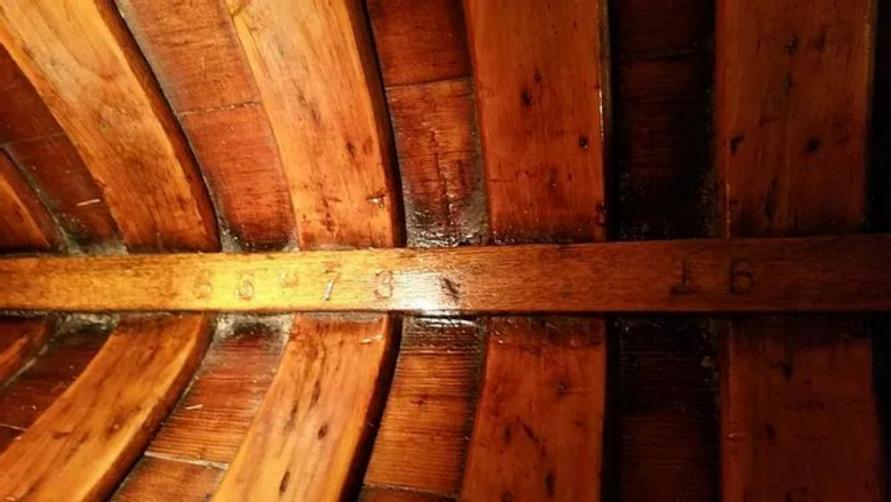

| SHIPPED                  | Canoe No. 6393                 |
|--------------------------|--------------------------------|
| Mune 18, 195             | Our Order No. 5977             |
| To Minona Camps of       | Your Order No.                 |
| % Congdon's              | Eppress.                       |
| For delivery to Brid     |                                |
| , Via                    |                                |
| Length /6                | Half Built AUG 15 1955         |
| Grade Model              | Completed ALIC 15 1055         |
| Planking                 | Hull Varnished CCD 9 - 1955    |
| Gunwales                 | Canvassed <b>SEP 1</b> 6 1955  |
| Decks                    | Filled SEP 1 6 1955 Dew filler |
| Thwarts                  | Stored                         |
| Seats                    | 2nd Filled                     |
| Half Ribs                | Stored                         |
| Finish Rails             | Railed NOV 1 8 1955            |
| Keel (10) 21 1955        | Fitted NOV 21 1955             |
| O. S. Stems 411G 15 1955 | Colored                        |
| Floor Rack NOV 1 8 1955  | 1st Varnished                  |
| Sponsons                 | 2nd Varnished NOV 23 1955      |
| Color DK. GREEN          | Stored                         |
|                          |                                |