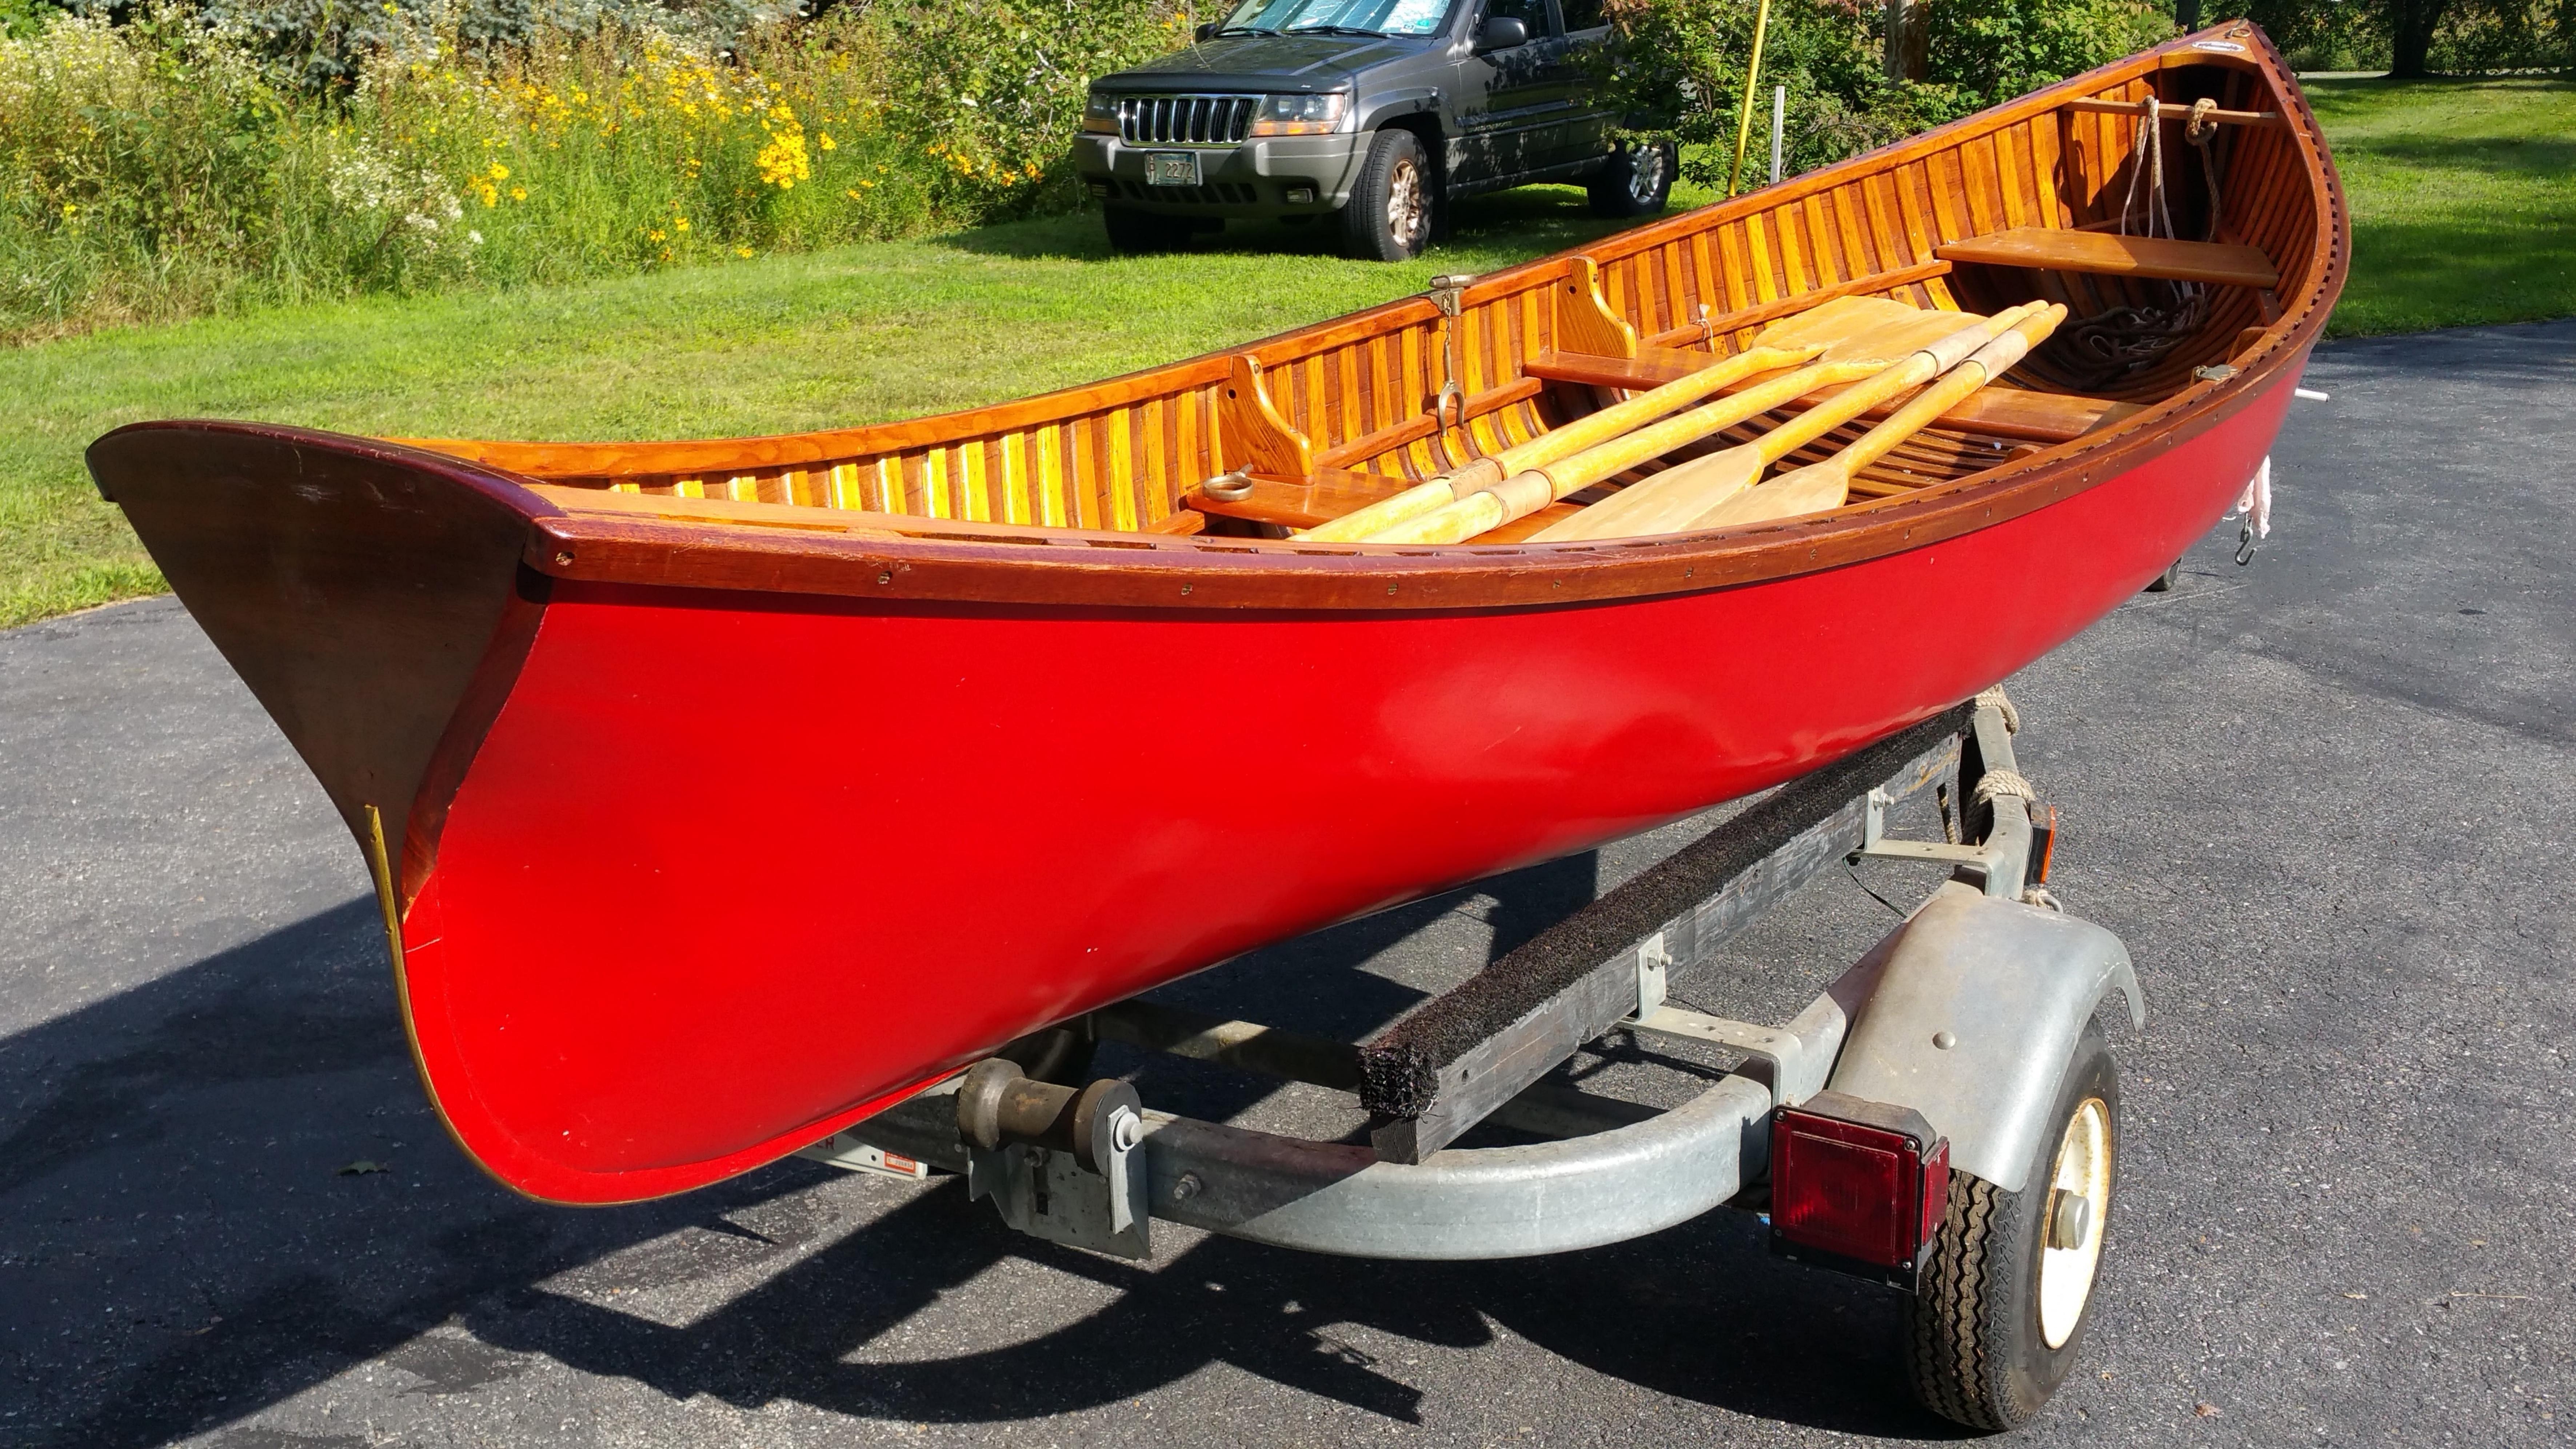

| SHIPPED                  | Canoe No. 6393                 |
|--------------------------|--------------------------------|
| Mune 18, 195             | Our Order No. 5977             |
| To Minona Camps of       | Your Order No.                 |
| % Congdon's              | Eppress.                       |
| For delivery to Brid     |                                |
| , Via                    |                                |
| Length /6                | Half Built AUG 15 1955         |
| Grade Model              | Completed ALIC 15 1055         |
| Planking                 | Hull Varnished CCD 9 - 1955    |
| Gunwales                 | Canvassed <b>SEP 1</b> 6 1955  |
| Decks                    | Filled SEP 1 6 1955 Dew filler |
| Thwarts                  | Stored